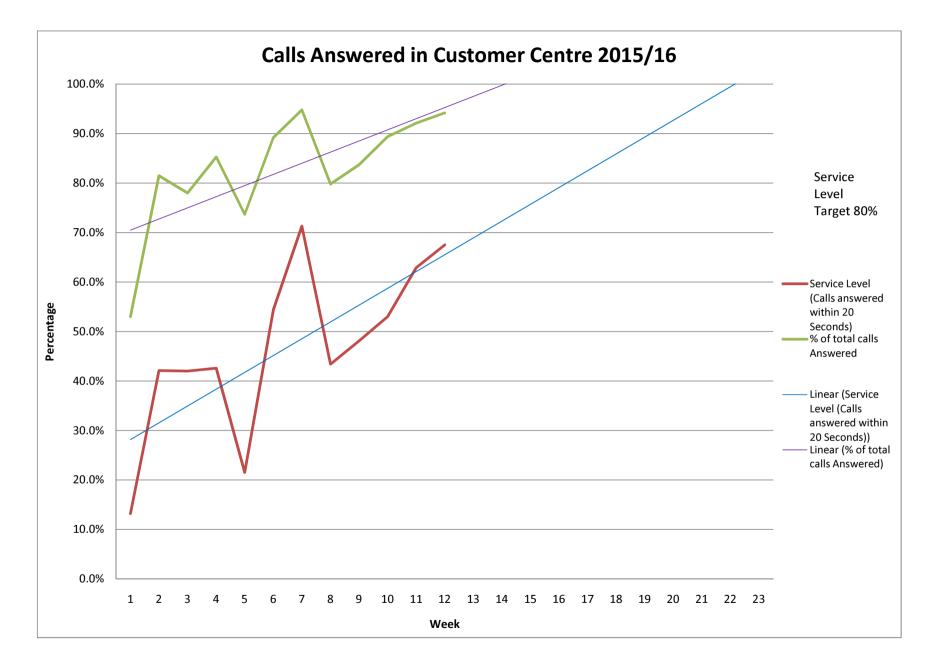

## Weekly Phone Monitor 15/16

| Customer Centre (Phones)   |       |       |       |       |       |       |       |       |       |       |       |       |
|----------------------------|-------|-------|-------|-------|-------|-------|-------|-------|-------|-------|-------|-------|
| Week                       | 1     | 2     | 3     | 4     | 5     | 6     | 7     | 8     | 9     | 10    | 11    | 12    |
| Service Level (Calls       |       |       |       |       |       |       |       |       |       |       |       |       |
| answered within 20         | 13.2% | 42.1% | 42.0% | 42.6% | 21.5% | 54.4% | 71.3% | 43.4% | 48.1% | 53.0% | 62.9% | 67.5% |
| Seconds)                   |       |       |       |       |       |       |       |       |       |       |       |       |
| % of total calls Answered  | 53.0% | 81.5% | 78.0% | 85.3% | 73.7% | 89.2% | 94.8% | 79.8% | 83.7% | 89.4% | 92.1% | 94.2% |
|                            |       |       |       |       |       |       |       |       |       |       |       |       |
| Benefits                   |       |       |       |       |       |       |       |       |       |       |       |       |
| Week                       | 1     | 2     | 3     | 4     | 5     | 6     | 7     | 8     | 9     | 10    | 11    | 12    |
| Service Level (Calls       |       |       |       |       |       |       |       |       |       |       |       |       |
| answered within 20         | 40.0% | 29.7% | 54.9% | 48.7% | 74.1% | 68.1% | 81.2% | 72.4% | 73.9% | 49.9% | 71.8% | 81.2% |
| Seconds)                   |       |       |       |       |       |       |       |       |       |       |       |       |
| % of total calls Answered  | 72.9% | 65.9% | 80.8% | 74.5% | 90.3% | 90.3% | 93.3% | 89.3% | 91.2% | 76.4% | 88.7% | 94.2% |
|                            |       |       |       |       |       |       |       |       |       |       |       |       |
|                            |       |       |       |       |       |       |       |       |       |       |       |       |
| Customer Centre (Footfall) |       |       |       |       |       |       |       |       |       |       |       |       |
| Week                       | 1     | 2     | 3     | 4     | 5     | 6     | 7     | 8     | 9     | 10    | 11    | 12    |
| Average Wait Time (Mins)   | 8.22  | 11.75 | 9.71  | 10.23 | 9.81  | 12.88 | 11.08 | 10.52 | 9.46  | 9.56  | 8.66  | 9.02  |

| <u> Customer Centre (Phones)</u>                       |       |       |       |       |       |       |       |       |       |       |       |
|--------------------------------------------------------|-------|-------|-------|-------|-------|-------|-------|-------|-------|-------|-------|
| Week                                                   | 13    | 14    | 15    | 16    | 17    | 18    | 19    | 20    | 21    | 22    | 23    |
| Service Level (Calls<br>answered within 20<br>Seconds) | 68.2% | 43.3% | 66.0% | 45.8% | 46.0% | 67.6% | 82.1% | 76.3% | 75.1% | 73.9% | 84.4% |
| % of total calls Answered                              | 92.9% | 83.2% | 92.3% | 87.0% | 88.5% | 91.2% | 95.6% | 95.5% | 94.5% | 94.4% | 97.3% |