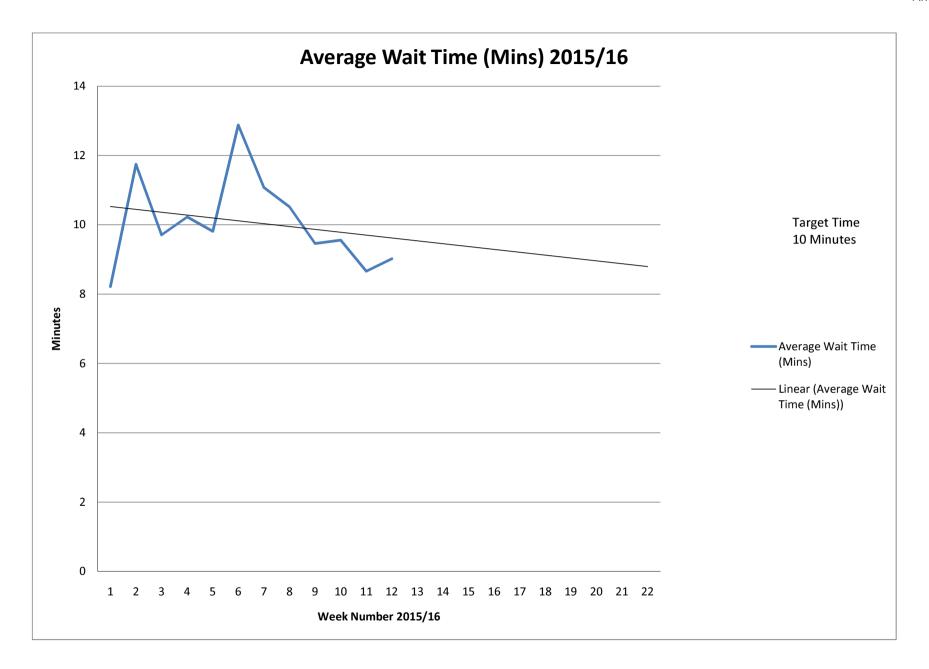

## Weekly Phone Monitor 15/16

| Customer Centre (Phones)   |       |       |       |       |       |       |       |       |       |       |       |       |
|----------------------------|-------|-------|-------|-------|-------|-------|-------|-------|-------|-------|-------|-------|
| Week                       | 1     | 2     | 3     | 4     | 5     | 6     | 7     | 8     | 9     | 10    | 11    | 12    |
| Service Level (Calls       |       |       |       |       |       |       |       |       |       |       |       |       |
| answered within 20         | 13.2% | 42.1% | 42.0% | 42.6% | 21.5% | 54.4% | 71.3% | 43.4% | 48.1% | 53.0% | 62.9% | 67.5% |
| Seconds)                   |       |       |       |       |       |       |       |       |       |       |       |       |
| % of total calls Answered  | 53.0% | 81.5% | 78.0% | 85.3% | 73.7% | 89.2% | 94.8% | 79.8% | 83.7% | 89.4% | 92.1% | 94.2% |
|                            |       |       |       |       |       |       |       |       |       |       |       |       |
| Benefits                   |       |       |       |       |       |       |       |       |       |       |       |       |
| Week                       | 1     | 2     | 3     | 4     | 5     | 6     | 7     | 8     | 9     | 10    | 11    | 12    |
| Service Level (Calls       |       |       |       |       |       |       |       |       |       |       |       |       |
| answered within 20         | 40.0% | 29.7% | 54.9% | 48.7% | 74.1% | 68.1% | 81.2% | 72.4% | 73.9% | 49.9% | 71.8% | 81.2% |
| Seconds)                   |       |       |       |       |       |       |       |       |       |       |       |       |
| % of total calls Answered  | 72.9% | 65.9% | 80.8% | 74.5% | 90.3% | 90.3% | 93.3% | 89.3% | 91.2% | 76.4% | 88.7% | 94.2% |
|                            |       |       |       |       |       |       |       |       |       |       |       |       |
|                            |       |       |       |       |       |       |       |       |       |       |       |       |
| Customer Centre (Footfall) |       |       |       |       |       |       |       |       |       |       |       |       |
| Week                       | 1     | 2     | 3     | 4     | 5     | 6     | 7     | 8     | 9     | 10    | 11    | 12    |
| Average Wait Time (Mins)   | 8.22  | 11.75 | 9.71  | 10.23 | 9.81  | 12.88 | 11.08 | 10.52 | 9.46  | 9.56  | 8.66  | 9.02  |

| <b>Customer Centre (Footfall)</b> |      |       |       |      |      |      |      |      |      |       |    |
|-----------------------------------|------|-------|-------|------|------|------|------|------|------|-------|----|
| Week                              | 13   | 14    | 15    | 16   | 17   | 18   | 19   | 20   | 21   | 22    | 23 |
| Average Wait Time (Mins)          | 9.44 | 10.92 | 11.36 | 9.64 | 6.74 | 7.81 | 7.84 | 6.89 | 7.18 | 10.11 |    |