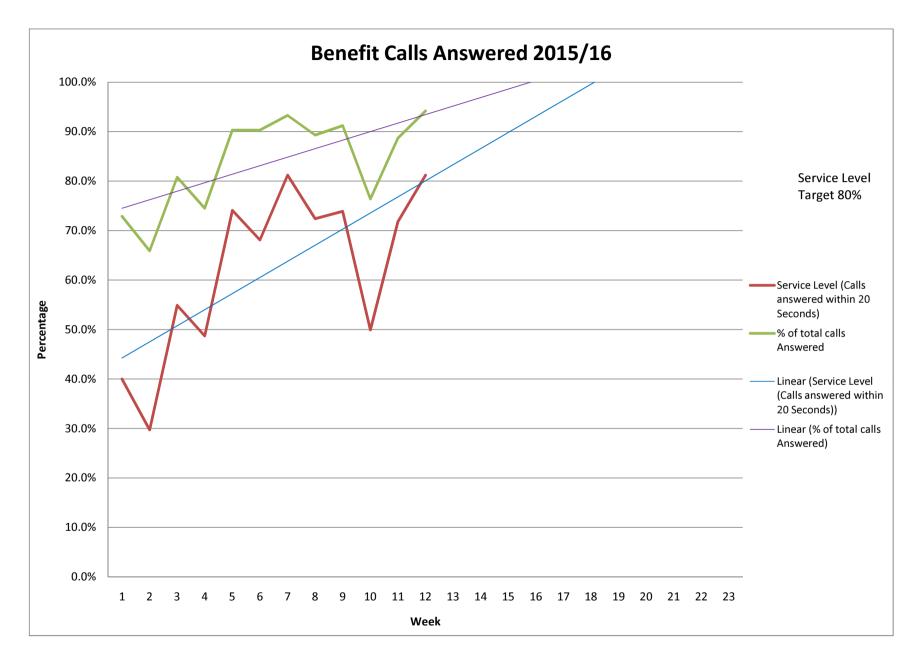

## Weekly Phone Monitor 15/16

| Customer Centre (Phones)   |       |       |       |       |       |       |       |       |       |       |       |       |
|----------------------------|-------|-------|-------|-------|-------|-------|-------|-------|-------|-------|-------|-------|
| Week                       | 1     | 2     | 3     | 4     | 5     | 6     | 7     | 8     | 9     | 10    | 11    | 12    |
| Service Level (Calls       |       |       |       |       |       |       |       |       |       |       |       |       |
| answered within 20         | 13.2% | 42.1% | 42.0% | 42.6% | 21.5% | 54.4% | 71.3% | 43.4% | 48.1% | 53.0% | 62.9% | 67.5% |
| Seconds)                   |       |       |       |       |       |       |       |       |       |       |       |       |
| % of total calls Answered  | 53.0% | 81.5% | 78.0% | 85.3% | 73.7% | 89.2% | 94.8% | 79.8% | 83.7% | 89.4% | 92.1% | 94.2% |
|                            |       |       |       |       |       |       |       |       |       |       |       |       |
| Benefits                   |       |       |       |       |       |       |       |       |       |       |       |       |
| Week                       | 1     | 2     | 3     | 4     | 5     | 6     | 7     | 8     | 9     | 10    | 11    | 12    |
| Service Level (Calls       |       |       |       |       |       |       |       |       |       |       |       |       |
| answered within 20         | 40.0% | 29.7% | 54.9% | 48.7% | 74.1% | 68.1% | 81.2% | 72.4% | 73.9% | 49.9% | 71.8% | 81.2% |
| Seconds)                   |       |       |       |       |       |       |       |       |       |       |       |       |
| % of total calls Answered  | 72.9% | 65.9% | 80.8% | 74.5% | 90.3% | 90.3% | 93.3% | 89.3% | 91.2% | 76.4% | 88.7% | 94.2% |
|                            |       |       |       |       |       |       |       |       |       |       |       |       |
|                            |       |       |       |       |       |       |       |       |       |       |       |       |
| Customer Centre (Footfall) |       |       |       |       |       |       |       |       |       |       |       |       |
| Week                       | 1     | 2     | 3     | 4     | 5     | 6     | 7     | 8     | 9     | 10    | 11    | 12    |
| Average Wait Time (Mins)   | 8.22  | 11.75 | 9.71  | 10.23 | 9.81  | 12.88 | 11.08 | 10.52 | 9.46  | 9.56  | 8.66  | 9.02  |

| Benefits                                               |       |       |       |       |       |       |       |       |       |       |       |
|--------------------------------------------------------|-------|-------|-------|-------|-------|-------|-------|-------|-------|-------|-------|
| Week                                                   | 13    | 14    | 15    | 16    | 17    | 18    | 19    | 20    | 21    | 22    | 23    |
| Service Level (Calls<br>answered within 20<br>Seconds) | 70.3% | 63.2% | 72.5% | 84.1% | 83.1% | 80.9% | 81.3% | 77.5% | 87.4% | 79.3% | 78.7% |
| % of total calls Answered                              | 87.6% | 84.5% | 93.4% | 97.3% | 97.6% | 96.9% | 95.8% | 93.8% | 97.2% | 96.4% | 94.8% |